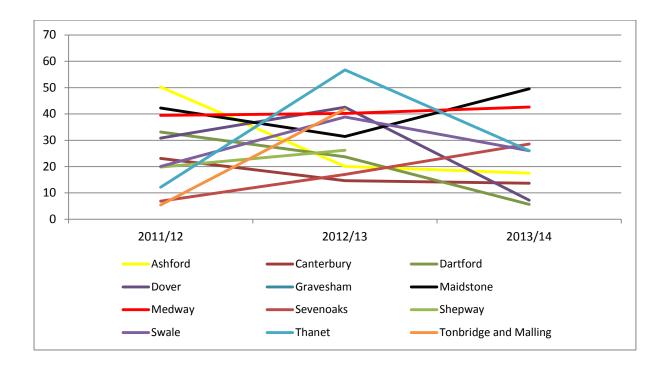

# Appendix 3.

Comparison of affordable housing delivery and emerging local plan affordable housing polices in Kent Local Authorities

1. To illustrate levels of affordable housing delivery the graph below shows the percentage of the number of affordable homes delivered, against total completions in each district. The affordable housing is the total of all affordable homes so could be comprised of delivery on a qualifying sites, local authority new build etc. The districts with the most consistent delivery of affordable housing are Maidstone and Medway.